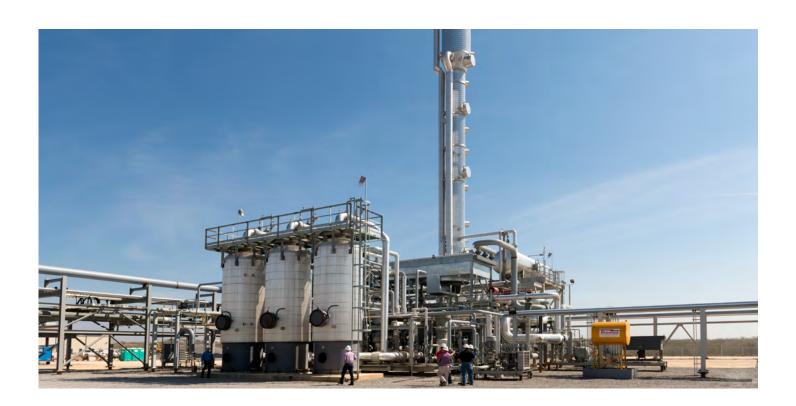

## **Client: HOWARD ENERGY | Location: TEXAS**

Opero Energy supplied a 200 MMSCFD cryogenic gas plant for high ethane recovery at Howard Energy's Reveille plant. Located in South Texas, the plant also included a 300 GPM amine liquid treater and CAT 3616 residue gas compression. Opero Energy's scope of work included engineering, design, and fabrication of the processing equipment.

## **Project Overview**

- 200 MMSCFD Cryogenic Gas Plant
- Molecular Sieve Dehydration Unit
- 300 GPM Amine Unit
- Modular Fabrication